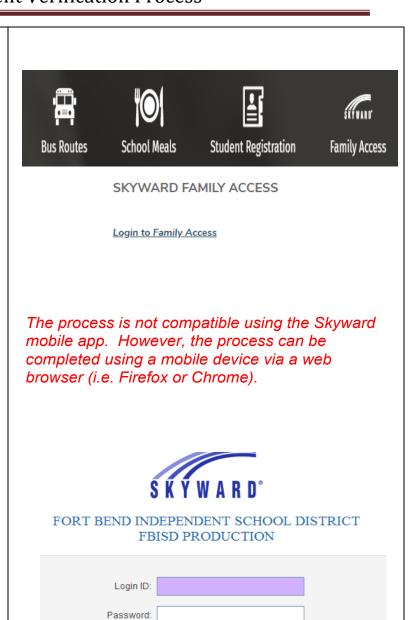

Begin by clicking Skyward - Family Access, located at the bottom of your screen.

Then click on Login to Family Access

When the login screen opens, type in your Family Access login and password, and click on the Sign In button.

Sign In

05.13.10.00.03-10.2

Forgot your Login/Password?

Login Area: Family/Student Access

Page **1** of **4** Created by: SIS Support Team Last Modified on: 07/20/2020

Fort Bend ISD

Family Access There are two (2) areas to begin SAMPLE STUDENT the Enrollment Verification process. **⊹** ⊹ Click on "Go to Enrollment Enrollment Verification is now open until 08/04/2020 New Student Verification for STUDENT Fort Bend ISD will begin the 2020-21 school year online, and is requiring all parents to Enrollment NAME" or complete this year's Enrollment Verification in Family Access, for new and returning students. You will be able to update your contact information to ensure that you receive Click on "Enrollment Enrollment information from your child's campus and the District, as well as indicate your technology Verification needs for successful online learning. Verification" tab located on the GO HERE FOR JOB AIDE Student Info left menu bar. Then select Go to Enrollment Verification for SAMPLE Food Service your child's name. (Process needs to be completed for each child). Enrollment Verification is now open until 08/04/2020 New Student Online Enrollment Fort Bend ISD will begin the 2020-21 school year online, and is requiring all parents to complete this year's Enrollment Verification in Family Access, for new and returning pdate your contact information to ensure that you receive ampus and the District, as well as indicate your technology Enrollment A Verification RITA DRABEK E S <u>SAMP</u>LE **B**2020-2021 Student Info for SAMPLE Food Service View History | View Unread Denials Toot Scores A. Click "Next" to start the 1. Verify Student & Family process. B. Once you have entered your Student Information child's information, click b. Family Address "Complete Step and Move to √c. Family Information Step." A check will appear to √d. Emergency Contacts 2. Back to School Readiness confirm completion. 3. Lending Library Parent Complete Step 1a and move to Step 1b