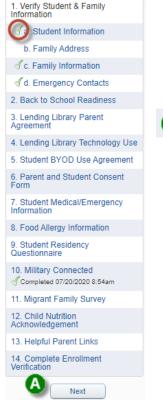

Sign In

05.13.10.00.03-10.2

Forgot your Login/Password?

Login Area: Family/Student Access

Page **1** of **4** Created by: SIS Support Team Last Modified on: 07/20/2020

Fort Bend ISD

Family Access There are two (2) areas to begin SAMPLE STUDENT the Enrollment Verification process. **⊹** ⊹ Click on "Go to Enrollment Enrollment Verification is now open until 08/04/2020 New Student Verification for STUDENT Fort Bend ISD will begin the 2020-21 school year online, and is requiring all parents to Enrollment NAME" or complete this year's Enrollment Verification in Family Access, for new and returning students. You will be able to update your contact information to ensure that you receive Click on "Enrollment Enrollment information from your child's campus and the District, as well as indicate your technology Verification needs for successful online learning. Verification" tab located on the GO HERE FOR JOB AIDE Student Info left menu bar. Then select Go to Enrollment Verification for SAMPLE Food Service your child's name. (Process needs to be completed for each child). Enrollment Verification is now open until 08/04/2020 New Student Online Enrollment Fort Bend ISD will begin the 2020-21 school year online, and is requiring all parents to complete this year's Enrollment Verification in Family Access, for new and returning pdate your contact information to ensure that you receive ampus and the District, as well as indicate your technology Enrollment A Verification RITA DRABEK E S <u>SAMP</u>LE **B**2020-2021 Student Info for SAMPLE Food Service View History | View Unread Denials Toot Scores A. Click "Next" to start the 1. Verify Student & Family process. B. Once you have entered your Student Information child's information, click b. Family Address "Complete Step and Move to √c. Family Information Step." A check will appear to √d. Emergency Contacts 2. Back to School Readiness confirm completion. 3. Lending Library Parent Complete Step 1a and move to Step 1b